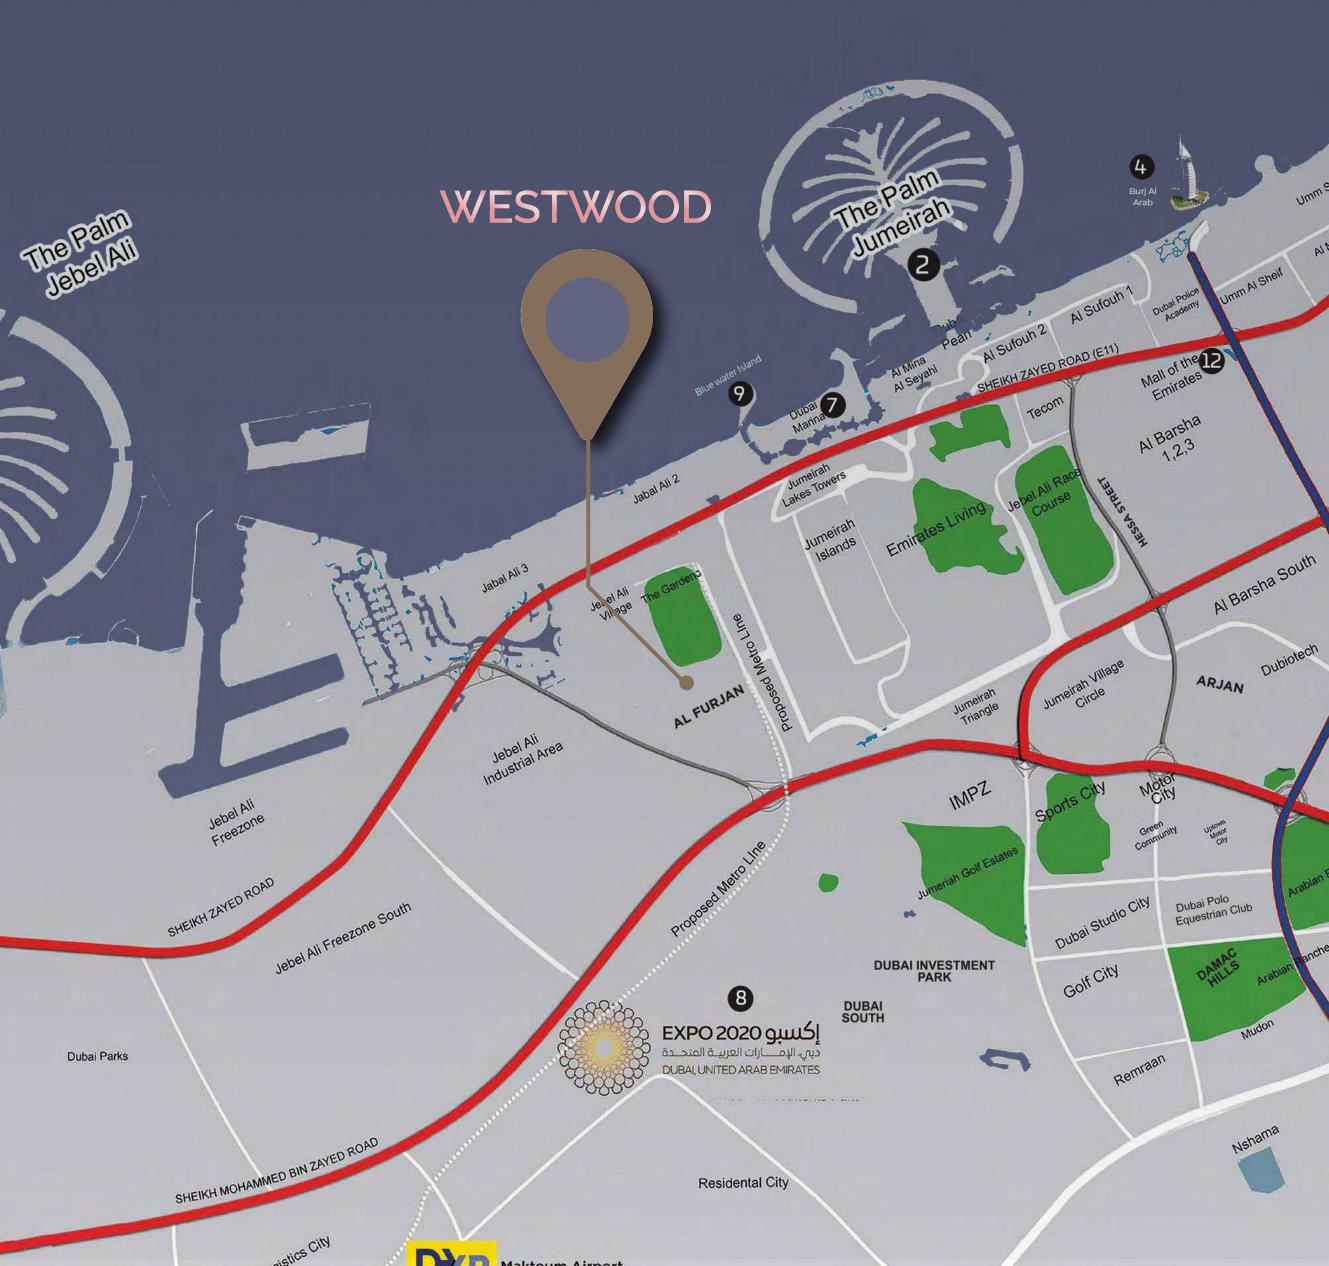

# Prime Location

#### **Our Location**

AI QUOZ

Dubai Hills

F" EMIRATE

Reem

By Emaar

Sheikh Mohammed Bin Ra

Westwood is located in the strategic location of Al Furjan just 450 meters away from the major transportation metro links and easy access to various key points destinations. While close to Discovery Garden, Jumeirah Lakes Towers, Dubai Production City, Dubai Miracle Garden, Dubai Polo & Equestrian Club and many more.