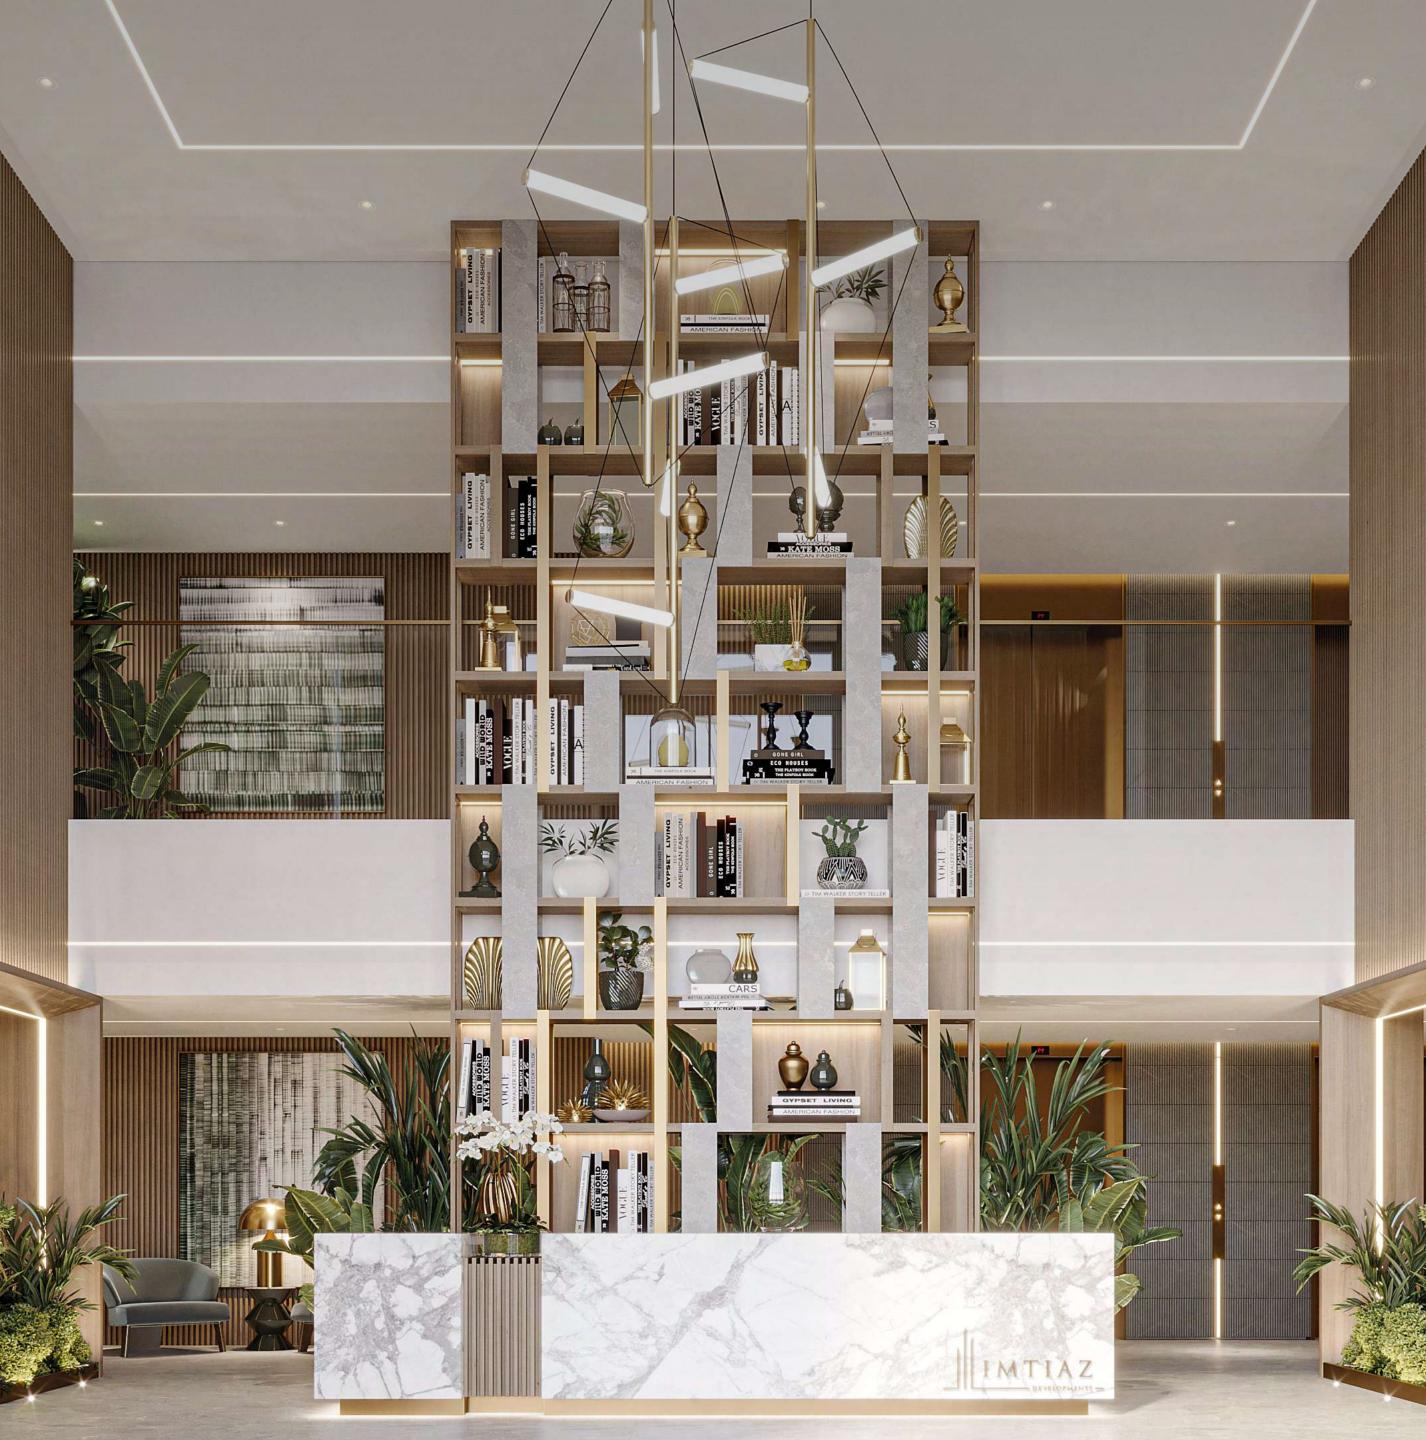

## **High-end Lobby**

Westwood offers a welcoming main entrance lobby which has a warm, inviting atmosphere that makes the residents feel at home. Always enjoy coming back because lobbies are the front door to every residents home.

## Luxurious Spaces

Luxury lobbies that are designed to impress. Added to the luxury & comfort that we offer are designer lobby & elevators.

## Luxurious Lobby Design

Customized elevators on each floor manufactured with high-grade products that give the entire lobby an overall luxurious and high end look.

and luxurious modern interiors.